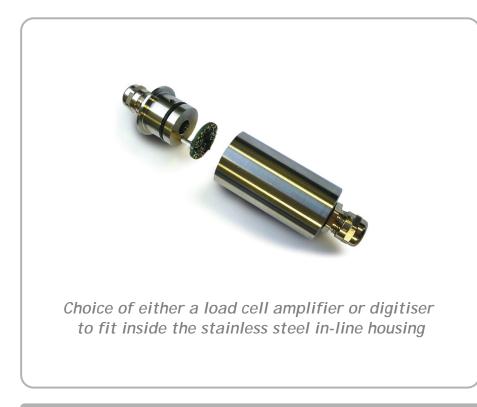

## In-Line Housing for Load Cell Amplifiers (ICA) & Digital Converters (DCell)

This stainless steel in-line enclosure (ILE) will enable users to quickly convert any standard load cell output to 0-10 V, 4-20 mA or a RS485 digital output.

The very robust EMC protected IP67 enclosure for ICA's (load cell amplifiers) or DCells (Load Cell Digitizers), creating an easy method of converting a standard load cell to a conditioned output (digital load cells and 2 wire 4-20 mA load cells).

- Converts standard load cell to a conditioned load cell
- Converts standard load cell to digital load cell
- IP67 barrel enclosure dimensions 56 x 28 mm excluding glands ×.

IIF