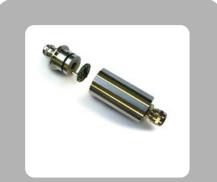

## In-Line Housing for Load Cell Amplifiers (ICA) & Digital Converters (DCell)

This stainless steel in-line enclosure (ILE) will enable users to quickly convert any standard load cell output to 0-10 V, 4-20 mA or a RS485 digital output.

The very robust EMC protected IP67 enclosure for ICA's (load cell amplifiers) or DCells (Load Cell Digitizers), creating an easy method of converting a standard load cell to a conditioned output (digital load cells and 2 wire 4-20 mA load cells).

- Converts standard load cell to a conditioned load cell
- Converts standard load cell to digital load cell
- IP67 barrel enclosure dimensions 56 x 28 mm excluding glands ×.

IIF