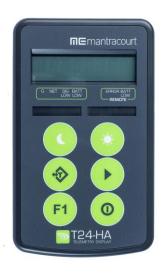

## **T24-HA**

Wireless handheld display for multiple transmitters

The T24-HA provides either a summed total from all selected transmitters and the ability to view individual transmitters. Two AA batteries power the handheld which has been designed for low power operation.

The T24 Toolkit software offers a fast and simple way to configure the display format, unit conversion, zero adjustment and transmitter selection. A function key can send the displayed value to other receivers such as a printer.