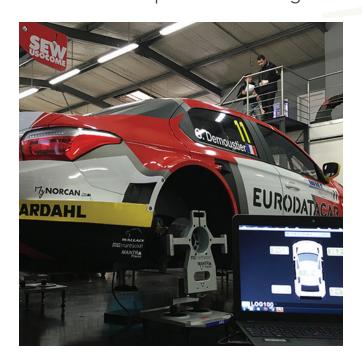

## THE APPLICATION

The world of motor racing is highly competitive and one of the keys to success is to manage and optimise the balance of the race car. Mantracourt, a leader in high precision measurement electronics, through its French distributor Mantra France, has been working with the Sébastien Loeb Racing (SLR) team to supply a weighing system that would give their cars a competitive advantage.

## KEY BENEFITS

- Simple to use system provides accurate and repeatable data.
- Wireless acquisition modules provides data to powerful data logging software for a graphical representation of the car's weight distribution.